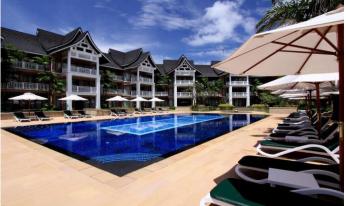

# Fact Sheet Allamanda Laguna Phuket

| Suite & Facilities Services                             |                                                           |
|---------------------------------------------------------|-----------------------------------------------------------|
| Air Conditioning, Safety Boxes / Telephone              | Cooking Utensils / Partial Kitchen                        |
| Hair Dryer, Iron & Board, Sofa Bed                      | Glassware / Dishes / Cutlery / Kettle                     |
| TV & DVD, Free Wi-Fi                                    | Microwave / Toaster Oven                                  |
| Swimming Pool                                           | Bicycle Rental / IDD call                                 |
| Reception / Concierge (available at LHCR)               | Restaurant, Pool Bar (available within Laguna Area)       |
| Fitness center / Tour Counter (available at LHCR)       | Complimentary ferry and shuttle bus service within Laguna |
| Limousine Service / Business Center (available at LHCR) | Laundry & Dry Cleaning, Daily Housekeeping Service        |