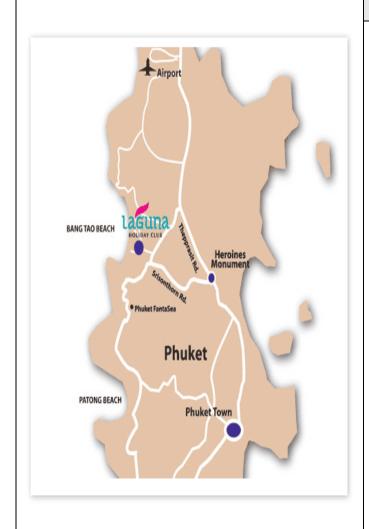

### How to get there:

**By Car or Bus:** From Bangkok drive to Phetchakasem road route 4 passing Petchaburi, Prachuabkirikhan, Chumpon, Surathanee, and Phangnga. Then you will reach Sarasin bridged go to Phuket by this way. The total distance is about 867 kms around 12hrs.

Laguna Phuket, is only 22 Kms. from Phuket International Airport. Turn right as you are coming out from the airport. Drive for 500m before reaching a T-junction and turn left. At the end of the road, turn right into Road 402, heading towards Phuket town At the Heroines Monument, drive along the circle into Road 4025 Drive for approx. 8kms before reaching a T-junction with the police station on your right then turn right into Road 4030 and you will see the green Laguna Phuket signage