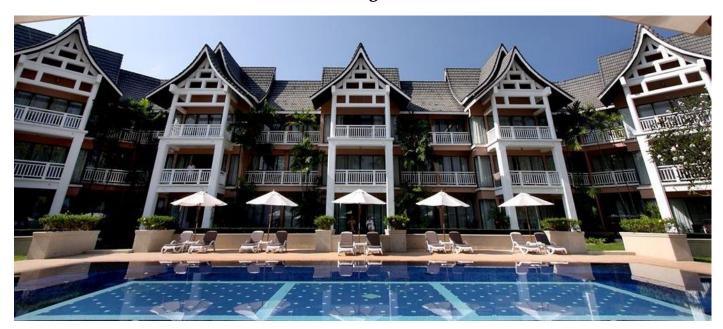

# Fact Sheet Allamanda Laguna Phuket

| Suite & Facilities Services                             |                                                           |
|---------------------------------------------------------|-----------------------------------------------------------|
| Air Conditioning, Safety Boxes / Telephone              | Cooking Utensils / Partial Kitchen                        |
| Hair Dryer, Iron & Board, Sofa Bed                      | Glassware / Dishes / Cutlery / Kettle                     |
| TV & DVD, Free Wi-Fi                                    | Microwave / Toaster Oven                                  |
| Swimming Pool                                           | Bicycle Rental / IDD call                                 |
| Reception / Concierge (available at LHCR)               | Restaurant, Pool Bar (available within Laguna Area)       |
| Fitness center / Tour Counter (available at LHCR)       | Complimentary ferry and shuttle bus service within Laguna |
| Limousine Service / Business Center (available at LHCR) | Laundry & Dry Cleaning, Daily Housekeeping Service        |